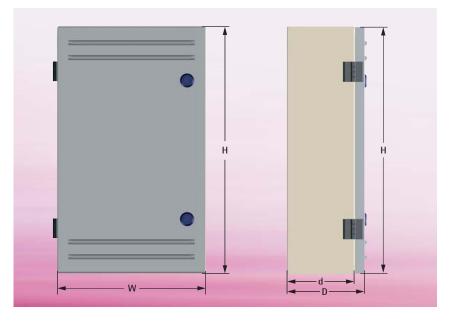

### Order data/dimensions

|   | H =<br>mm) | W =<br>(mm) | D =<br>(mm) | d =<br>(mm) | Basic<br>enclosure | Mounting plate | Mounting<br>rail |
|---|------------|-------------|-------------|-------------|--------------------|----------------|------------------|
| ; | 300        | 200         | 130         | 105         | 310-100-00         | 310-100-10     | 310-100-20       |
|   | 500        | 300         | 160         | 135         | 310-200-00         | 310-200-10     | 310-200-30       |
|   | 700        | 500         | 210         | 185         | 310-300-00         | 310-300-10     | 310-300-40       |