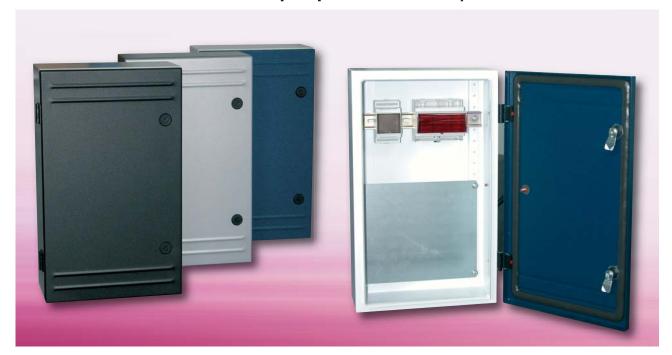

# The new wall mounting enclosure "Flex 310"

## flexible, multi-purpose and easy installation

Basic enclosure consisting of wall mounting part with 4 welded fixing brackets and 2 brackets to take the mounting plate and/or mounting rail inside. Front door with foamed sealing, 180° hinges and locking handle.

- basic enclosure and front door powder painted light grey RAL 7035
- mounting plate made of hot-dip galvanised sheet steel
- mounting rail galvanised